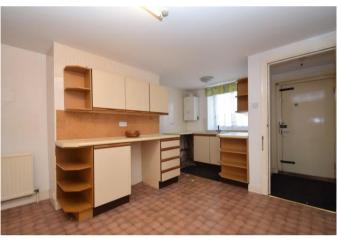

## Description

Offered with no onward chain is this spacious ground floor apartment that uniquely benefits from its own private entrance. Situated on the much sought after South Cliff area of Scarborough just a minutes walk from Ramshill Shopping Parade. The accommodation comprises; private entrance door accessed via rear service lane to entrance vestibule, fitted kitchen/dining room, central hallway with door to communal hallway. Front facing large bay fronted sitting room, rear facing master bedroom, bedroom two ( also a double ) and bathroom/wet room. Scarborough Borough Council tax band B. This is a leasehold property with 966 years remaining. Management/ maintenance charge is appoximately £900 per annum. Holiday lets are not permitted.