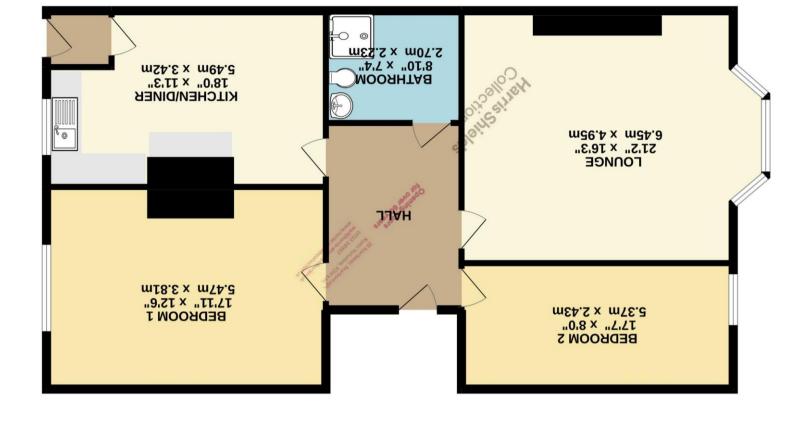

\*

Harris Shields Collection

AL.

**GROUND FLOOR** 

Whilst every attempt has been made to ensure the accuracy of the floorplan contained here, measurements on some and one spectra of the provident ensure the accuracy of the floorplan contained here, measurement of doors, windows, froms and and to other terms are paptivamess transform have and and no guarantee as to their operating the explores, systems and the florency can be given. Made with Metropix ©2022

## Description

Offered with no onward chain is this spacious ground floor apartment that uniquely benefits from its own private entrance. Situated on the much sought after South Cliff area of Scarborough just a minutes walk from Ramshill Shopping Parade. The accommodation comprises; private entrance door accessed via rear service lane to entrance vestibule, fitted kitchen/dining room, central hallway with door to communal hallway. Front facing large bay fronted sitting room, rear facing master bedroom, bedroom two ( also a double ) and bathroom/wet room. Scarborough Borough Council tax band B. This is a leasehold property with 966 years remaining. Management/ maintenance charge is appoximately £900 per annum. Holiday lets are not permitted.