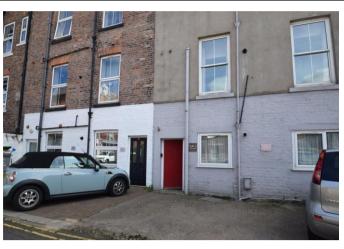

## A two bedroom ground floor leasehold apartment

- Ground Floor Apartment
- Two Double Bedrooms
- 966 Years Leasehold
- Private Entrance
- Spacious Rooms
- No Onward Chain
- ✓ South Cliff Location

Guide Price £90,000

## Description

Offered with no onward chain is this spacious ground floor apartment that uniquely benefits from its own private entrance. Situated on the much sought after South Cliff area of Scarborough just a minutes walk from Ramshill Shopping Parade. The accommodation comprises; private entrance door accessed via rear service lane to entrance vestibule, fitted kitchen/dining room, central hallway with door to communal hallway. Front facing large bay fronted sitting room, rear facing master bedroom, bedroom two ( also a double ) and bathroom/wet room. Scarborough Borough Council tax band B. This is a leasehold property with 966 years remaining. Management/ maintenance charge is appoximately £900 per annum. Holiday lets are not permitted.